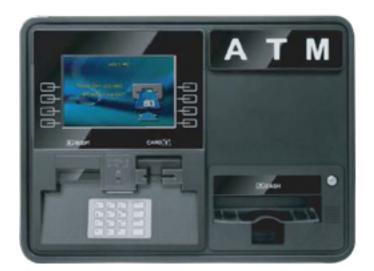

# Onyx W

## GREAT OPPORTUNITIES

COME IN SMALL PACKAGES

Introducing the all new Onyx-W ATM. The Onyx-W can be installed securely as a Wall Mount or on a Counter Top. You're installation options are only limited by your imagination.

Featuring a high-resolution 10.1" LED screen and light-up touch function keys along with 2" receipt printer, the Onyx-W uses the same modules and software capabilities and functions found in existing Genmega ATMs.

### **LCD Screen**

- 10.1 inch Wide TFT LCD Panel
- 1280 x 800 Resolution
- Customizable Ad Screens
- 8 Lighted-Touch function keys

#### ADA

- Voice Guidance
- Lighted Transaction Guidance
- Accessible Keypad Layout

#### **Card Reader**

EMV (Dip type)

## **PIN Entry Device**

- 16-key alphanumeric keypad
- PCI 3.0 certified EPP (Encrypting Pin Pad)
- LED Illumination

## **Integrated Illuminated Sign**

- High Visibility Integrated LED Sign
- Attract Customers