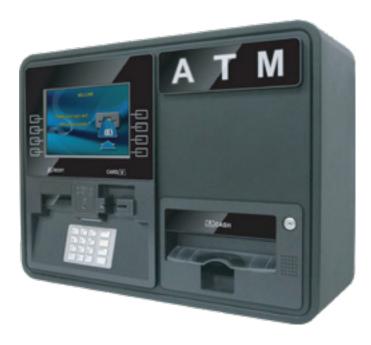

# Onyx W

## GREAT OPPORTUNITIES

COME IN SMALL PACKAGES

Introducing the all new Onyx-W ATM. The Onyx-W can be installed securely as a Wall Mount or on a Counter Top. You're installation options are only limited by your imagination.

Featuring a high-resolution 10.1" LED screen and light-up touch function keys along with 2" receipt printer, the Onyx-W uses the same modules and software capabilities and functions found in existing Genmega ATMs.

### **LCD Screen**

- 10.1 inch Wide TFT LCD Panel
- 1280 x 800 Resolution
- Customizable Ad Screens
- 8 Lighted-Touch function keys

#### ADA

- Voice Guidance
- Lighted Transaction Guidance
- Accessible Keypad Layout

#### **Card Reader**

EMV (Dip type)

## **PIN Entry Device**

- 16-key alphanumeric keypad
- PCI 3.0 certified EPP (Encrypting Pin Pad)
- LED Illumination

## **Integrated Illuminated Sign**

- High Visibility Integrated LED Sign
- Attract Customers