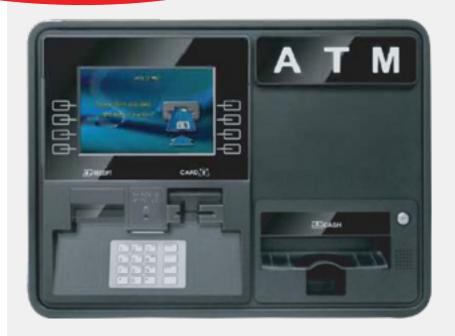

# Onyx W

## GREAT OPPORTUNITIES

COME IN SMALL PACKAGES

Introducing the all new Onyx-W ATM. The Onyx-W can be installed securely as a Wall Mount or on a Counter Top. You're installation options are only limited by your imagination.

Featuring a high-resolution 10.1" LED screen and light-up touch function keys along with 2" receipt printer, the Onyx-W uses the same modules and software capabilities and functions found in existing Genmega ATMs.

Dispensing is handled via a 1,000-note removable cassette which is secured inside its own internal vault system which is available with electronic lock and various audit locks.

### **LCD Screen**

- 10.1 inch Wide TFT LCD Panel
- 1280 x 800 Resolution
- Customizable Ad Screens
- 8 Lighted-Touch function keys

#### **Card Reader**

EMV (Dip type)

## **PIN Entry Device**

- 16-key alphanumeric keypad
- PCI 3.0 certified EPP (Encrypting Pin Pad)
- LED Illumination